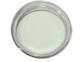

### **Mint Color Corrector**

Full coverage, pot concealer. The mint color neutralizes red, blemishes, broken capillaries, and ruddiness.