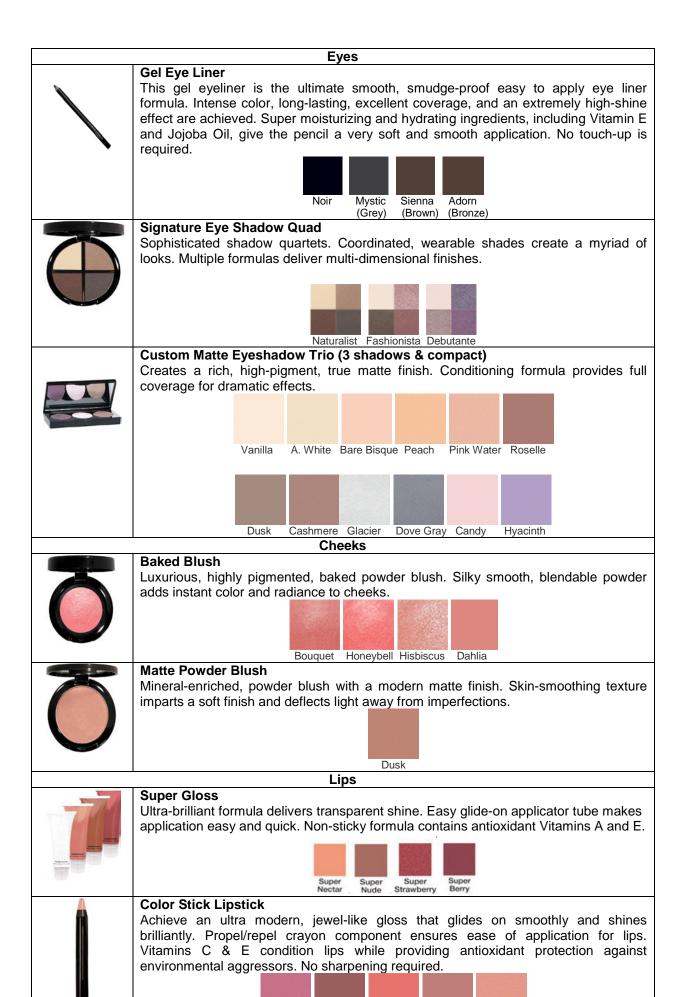

glow – providing an airbrushed quality.







Bloom



### **Photo Finish Concealer**

Enhance the "camera ready" finish with this optical concealer. Skin Optic Light Technology, minerals, and line-filling corrective micro-spheres deliver the ultimate in camouflaging blemishes and fine lines virtually disappear. Packaged in a travel smart stick applicator.





### **Mint Color Corrector**

Full coverage, pot concealer. The mint color neutralizes red, blemishes, broken capillaries, and ruddiness.



### **Blemish Treatment Concealer**

Full coverage blemish concealer that helps to camouflage and speed healing time of blemishes and other imperfections. Salicylic Acid helps heal and dry blemishes. Eucalyptus and Peppermint Oil add antibacterial protection and impart a cooling sensation.





Carousel Brandy Delightful Sublime